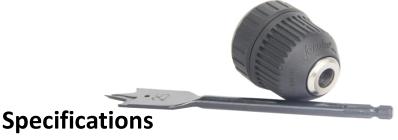

# DIY Design Keyless Chuck Quick-Fit Chuck

六角批头快速装填 夹头

**Products:** 

· Chuck Series:

Chuck Type:

Capacity:

• Grip Torque:

213-1P-HEX

DIY Keyless, Single plastic sleeve

1/2"(1.5-13mm)

60 in.lbs IN /60 in.lbs OUT

210-2P-HEX

DIY Keyless, Double plastic sleeve

3/8"(1-10mm)

60 in.lbs IN /50 in.lbs OUT

• Hex shank: ½" (6.35mm), 2"(50mm) min total

#### **Application:**

- Recommended for Consumer Rotary Drills or Drill Drivers.
- Minimum standard 2.0" (50mm) hex bits are required to use Locking Hex feature.
- Max hole drilling on wood with hex mount: 213-1P, Ø32mm;

#### **Features and Benefits:**

- Locking Hex feature allows for rapid change of hex bits when doing drilling and driving operations without tightening the chuck.
- A snap ball in Hex Mount which provide max 9 lbf retention force.
- Chuck can still be used as normal with round shank bits.
- For larger diameter drill bits (i.e. 1.0" 1.5" spade bits) where tightening the chuck would be recommended, Locking Hex feature would properly align jaws to hex flats on the drill shank.