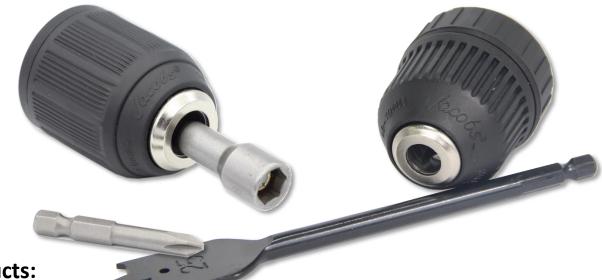

# DIY Design Keyless Chuck Quick-Fit Chuck

六角批头快速装填 夹头

**Products:** 

· Chuck Series:

Chuck Type:

Capacity:

• Grip Torque:

213-1P-HEX

DIY Keyless, Single plastic sleeve

1/2"(1.5-13mm)

60 in.lbs IN /60 in.lbs OUT

210-2P-HEX

DIY Keyless, Double plastic sleeve

3/8"(1-10mm)

60 in.lbs IN /50 in.lbs OUT

• Hex shank: ½" (6.35mm), 2"(50mm) min total

#### **Application:**

- Recommended for Consumer Rotary Drills or Drill Drivers.
- Minimum standard 2.0" (50mm) hex bits are required to use Locking Hex feature.
- Max hole drilling on wood with hex mount: 213-1P, Ø32mm;

#### **Features and Benefits:**

- Locking Hex feature allows for rapid change of hex bits when doing drilling and driving operations without tightening the chuck.
- A snap ball in Hex Mount which provide max 9 lbf retention force.
- Chuck can still be used as normal with round shank bits.
- For larger diameter drill bits (i.e. 1.0" 1.5" spade bits) where tightening the chuck would be recommended, Locking Hex feature would properly align jaws to hex flats on the drill shank.